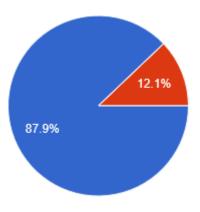

I care about my school.

I am motivated to do well in school.

93.2%

I know how to plan ahead and make good choices.

I am pleased with my current level of academic achievement.

My life has purpose and meaning.