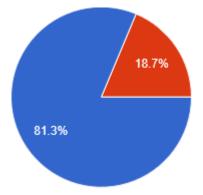

## Acknowledge, Care, Tell Wellbeing Survey Responses

487 9th grade students responded to this survey.

YesNo

My school provides a caring, encouraging environment.

I have a positive, responsible adult role model.