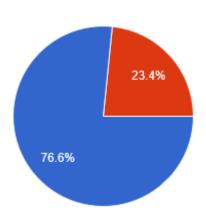

I spend at least one hour per week helping others.

My best friends model responsible behavior.

I spend 3 or more hours per week in lessons, meetings, or practice in clubs, music, sports, theatre, or other arts at school/in the community.