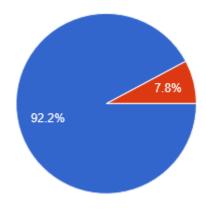

I care about my school.

I am motivated to do well in school.

93.2%

I know how to plan ahead and make good choices.

I am pleased with my current level of academic achievement.

My life has purpose and meaning.