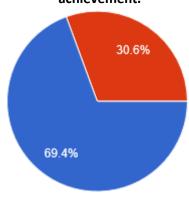

I care about my school.

I am motivated to do well in school.

93.2%

I know how to plan ahead and make good choices.

I am pleased with my current level of academic achievement.

My life has purpose and meaning.