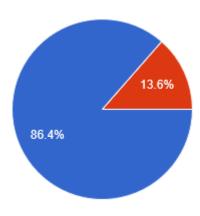

I spend at least one hour per week helping others.

My best friends model responsible behavior.

I spend 3 or more hours per week in lessons, meetings, or practice in clubs, music, sports, theatre, or other arts at school/in the community.