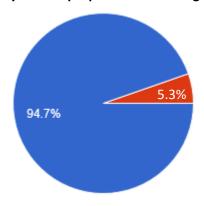

I care about my school.

I am motivated to do well in school.

93.2%

I know how to plan ahead and make good choices.

I am pleased with my current level of academic achievement.

My life has purpose and meaning.