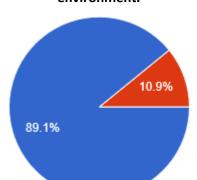

## Acknowledge, Care, Tell Wellbeing Survey Responses

487 9th grade students responded to this survey.

YesNo

My school provides a caring, encouraging environment.

I have a positive, responsible adult role model.