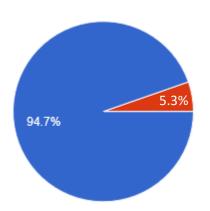

I spend at least one hour per week helping others.

My best friends model responsible behavior.

I spend 3 or more hours per week in lessons, meetings, or practice in clubs, music, sports, theatre, or other arts at school/in the community.